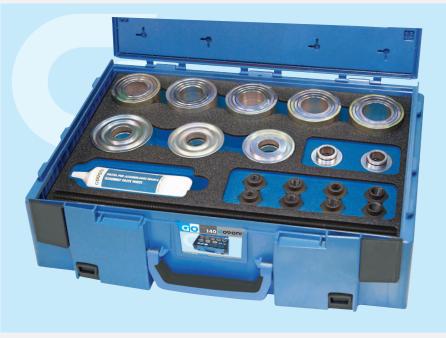

## UNIVERSAL BUSH AND BEARING REMOVAL PRESS AND PULL SLEEVE KIT FROM 44 MM TO 82 MM

## PLUS

INCLUDES 20 PULLER SLEEVES AND PRESSURE SLEEVES IN TOTAL, WITH EXTERNAL DIAMETERS RANGING FROM 44 MM TO 82 MM.

- Handy assortment of sleeves and spindles for pressing out and inserting round bearings
- Cost-effective alternative to vehicle-specific tool sets
- All sleeves can be machined and adapted according to the application.
- All parts are deliverable individually after purchase.
- The sleeves, with diameters that increase in 2 mm increments, are also ideal for use in a press
- Sleeves have a step on one side, making them stackable and therefore also suitable for particularly long components
- The set offers 4 different feed shafts (L = 450 mm) for varying types of bore in the component.