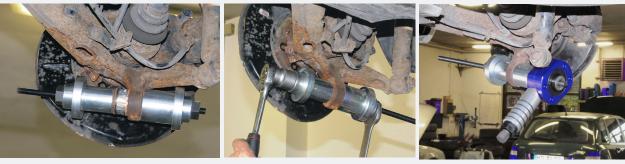

Application Silent bearings Wheel bearings Sleeves Bushings made from metal/plastic/ brass etc.

For particularly firmly anchored and/or rusted components, the Govoni 12-ton mechadraulics or the Govoni 17 ton hollow piston cylinder are available as an option