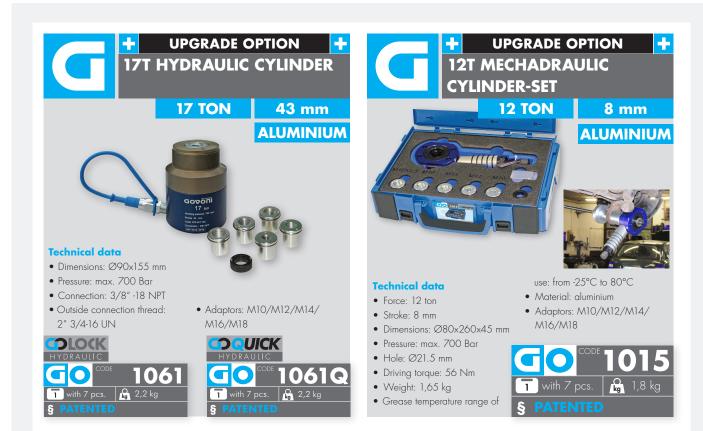

Application Silent bearings Wheel bearings Sleeves Bushings made from metal/plastic/ brass etc.

For particularly firmly anchored and/or rusted components, the Govoni 12-ton mechadraulics or the Govoni 17 ton hollow piston cylinder are available as an option